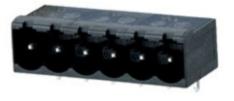

#### DESCRIPTION

6 Pole horizontal pin headers 5.08mm pitch 13.5A 320V

Subject to technical modification without notice. Typographical and other errors do not justify claim for damages.

#### **SPECIFICATION**

| Туре                        | PCB mount - Male header                                               |
|-----------------------------|-----------------------------------------------------------------------|
| Mounting Type               | Wave - through hole                                                   |
| Orientation                 | Horizontal                                                            |
| Pitch (mm)                  | 5.08                                                                  |
| Open/Closed/Screw/Flange    | Closed End                                                            |
| Number of Poles             | 6                                                                     |
| Max Current (A)             | 13.5                                                                  |
| Max Voltage (V)             | 320                                                                   |
| Height (mm)                 | 8.4                                                                   |
| Standard Colour             | Black                                                                 |
| Width (mm)                  | 12                                                                    |
| Length (mm)                 | 31.04                                                                 |
| Solder Pin Length (mm)      | 3.45                                                                  |
| PCB Hole Diameter (mm)      | 1.5                                                                   |
| Commonto                    | Pole sizes / no of ways not shown, please contact us for availability |
| Comments<br>Pin Style       | Solderable                                                            |
| Tracking Resistance CTI (v) | 600                                                                   |