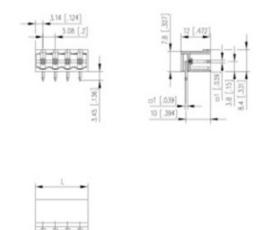

#### **SPECIFICATION**

| Туре                        | PCB mount - Male header                                               |
|-----------------------------|-----------------------------------------------------------------------|
| Mounting Type               | Wave - through hole                                                   |
| Orientation                 | Horizontal                                                            |
| Pitch (mm)                  | 5.08                                                                  |
| Open/Closed/Screw/Flange    | Closed End                                                            |
| Number of Poles             | 6                                                                     |
| Max Current (A)             | 13.5                                                                  |
| Max Voltage (V)             | 320                                                                   |
| Height (mm)                 | 8.4                                                                   |
| Standard Colour             | Black                                                                 |
| Width (mm)                  | 12                                                                    |
| Length (mm)                 | 31.04                                                                 |
| Solder Pin Length (mm)      | 3.45                                                                  |
| PCB Hole Diameter (mm)      | 1.5                                                                   |
| Commonto                    | Pole sizes / no of ways not shown, please contact us for availability |
| Comments<br>Pin Style       | Solderable                                                            |
| Tracking Resistance CTI (v) | 600                                                                   |