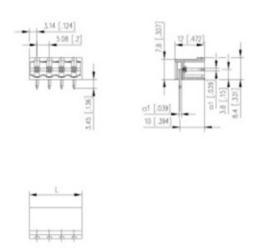

## **SPECIFICATION**

| Туре                        | PCB mount - Male header                                               |
|-----------------------------|-----------------------------------------------------------------------|
| Mounting Type               | Wave - through hole                                                   |
| Orientation                 | Horizontal                                                            |
| Pitch (mm)                  | 5.08                                                                  |
| Open/Closed/Screw/Flange    | Closed End                                                            |
| Number of Poles             | 8                                                                     |
| Max Current (A)             | 13.5                                                                  |
| Max Voltage (V)             | 320                                                                   |
| Height (mm)                 | 8.4                                                                   |
| Standard Colour             | Black                                                                 |
| Width (mm)                  | 12                                                                    |
| Length (mm)                 | 40.88                                                                 |
| Solder Pin Length (mm)      | 3.45                                                                  |
| PCB Hole Diameter (mm)      | 1.5                                                                   |
| Comments                    | Pole sizes / no of ways not shown, please contact us for availability |
| Pin Style                   | Solderable                                                            |
| Tracking Resistance CTI (v) | 600                                                                   |