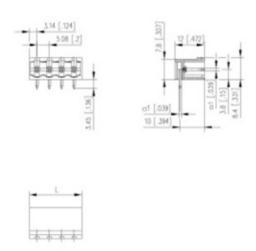

## **SPECIFICATION**

| Туре                        | PCB mount - Male header                                               |
|-----------------------------|-----------------------------------------------------------------------|
| Mounting Type               | Wave - through hole                                                   |
| Orientation                 | Horizontal                                                            |
| Pitch (mm)                  | 5.08                                                                  |
| Open/Closed/Screw/Flange    | Closed End                                                            |
| Number of Poles             | 8                                                                     |
| Max Current (A)             | 13.5                                                                  |
| Max Voltage (V)             | 320                                                                   |
| Height (mm)                 | 8.4                                                                   |
| Standard Colour             | Black                                                                 |
| Width (mm)                  | 12                                                                    |
| Length (mm)                 | 40.88                                                                 |
| Solder Pin Length (mm)      | 3.45                                                                  |
| PCB Hole Diameter (mm)      | 1.5                                                                   |
| Comments                    | Pole sizes / no of ways not shown, please contact us for availability |
| Pin Style                   | Solderable                                                            |
| Tracking Resistance CTI (v) | 600                                                                   |