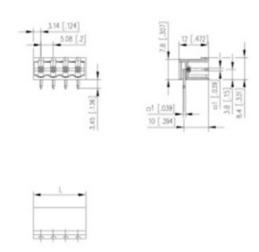

## **SPECIFICATION**

| Туре                        | PCB mount - Male header                                               |
|-----------------------------|-----------------------------------------------------------------------|
| Mounting Type               | Wave - through hole                                                   |
| Orientation                 | Horizontal                                                            |
| Pitch (mm)                  | 5.08                                                                  |
| Open/Closed/Screw/Flange    | Closed End                                                            |
| Number of Poles             | 9                                                                     |
| Max Current (A)             | 13.5                                                                  |
| Max Voltage (V)             | 320                                                                   |
| Height (mm)                 | 8.4                                                                   |
| Standard Colour             | Black                                                                 |
| Width (mm)                  | 12                                                                    |
| Length (mm)                 | 45.8                                                                  |
| Solder Pin Length (mm)      | 3.45                                                                  |
| PCB Hole Diameter (mm)      | 1.5                                                                   |
| Comments                    | Pole sizes / no of ways not shown, please contact us for availability |
| Comments<br>Pin Style       | Solderable                                                            |
| Tracking Resistance CTI (v) | 600                                                                   |