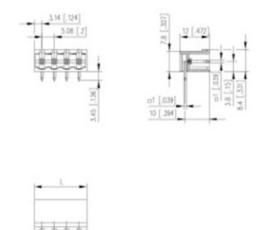

#### **SPECIFICATION**

| Туре                        | PCB mount - Male header                                               |
|-----------------------------|-----------------------------------------------------------------------|
| Mounting Type               | Wave - through hole                                                   |
| Orientation                 | Horizontal                                                            |
| Pitch (mm)                  | 5.08                                                                  |
| Open/Closed/Screw/Flange    | Closed End                                                            |
| Number of Poles             | 10                                                                    |
| Max Current (A)             | 13.5                                                                  |
| Max Voltage (V)             | 320                                                                   |
| Height (mm)                 | 8.4                                                                   |
| Standard Colour             | Black                                                                 |
| Width (mm)                  | 12                                                                    |
| Length (mm)                 | 50.72                                                                 |
| Solder Pin Length (mm)      | 3.45                                                                  |
| PCB Hole Diameter (mm)      | 1.5                                                                   |
| Commente                    | Pole sizes / no of ways not shown, please contact us for availability |
| Comments<br>Pin Style       | Solderable                                                            |
| Tracking Resistance CTI (v) | 600                                                                   |