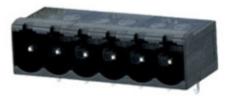

#### DESCRIPTION

10 Pole horizontal pin headers 5.08mm pitch 13.5A 320V

Subject to technical modification without notice. Typographical and other errors do not justify claim for damages.

#### **SPECIFICATION**

| Туре                        | PCB mount - Male header                                               |
|-----------------------------|-----------------------------------------------------------------------|
| Mounting Type               | Wave - through hole                                                   |
| Orientation                 | Horizontal                                                            |
| Pitch (mm)                  | 5.08                                                                  |
| Open/Closed/Screw/Flange    | Closed End                                                            |
| Number of Poles             | 10                                                                    |
| Max Current (A)             | 13.5                                                                  |
| Max Voltage (V)             | 320                                                                   |
| Height (mm)                 | 8.4                                                                   |
| Standard Colour             | Black                                                                 |
| Width (mm)                  | 12                                                                    |
| Length (mm)                 | 50.72                                                                 |
| Solder Pin Length (mm)      | 3.45                                                                  |
| PCB Hole Diameter (mm)      | 1.5                                                                   |
| Commente                    | Pole sizes / no of ways not shown, please contact us for availability |
| Comments<br>Pin Style       | Solderable                                                            |
| Tracking Resistance CTI (v) | 600                                                                   |