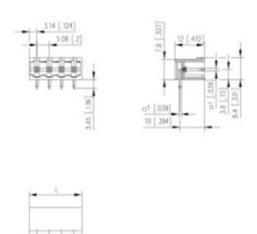

## **SPECIFICATION**

| Туре                        | PCB mount - Male header                                               |
|-----------------------------|-----------------------------------------------------------------------|
| Mounting Type               | Wave - through hole                                                   |
| Orientation                 | Horizontal                                                            |
| Pitch (mm)                  | 5.08                                                                  |
| Open/Closed/Screw/Flange    | Closed End                                                            |
| Number of Poles             | 11                                                                    |
| Max Current (A)             | 13.5                                                                  |
| Max Voltage (V)             | 320                                                                   |
| Height (mm)                 | 8.4                                                                   |
| Standard Colour             | Black                                                                 |
| Width (mm)                  | 12                                                                    |
| Length (mm)                 | 55.64                                                                 |
| Solder Pin Length (mm)      | 3.45                                                                  |
| PCB Hole Diameter (mm)      | 1.5                                                                   |
| Comments                    | Pole sizes / no of ways not shown, please contact us for availability |
| Pin Style                   | Solderable                                                            |
| Tracking Resistance CTI (v) | 600                                                                   |