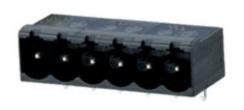

## **DESCRIPTION**

11 Pole horizontal pin headers 5.08mm pitch 13.5A 320V

Subject to technical modification without notice.

Typographical and other errors do not justify claim for damages.

## **SPECIFICATION**

| Туре                        | PCB mount - Male header                                               |
|-----------------------------|-----------------------------------------------------------------------|
| Mounting Type               | Wave - through hole                                                   |
| Orientation                 | Horizontal                                                            |
| Pitch (mm)                  | 5.08                                                                  |
| Open/Closed/Screw/Flange    | Closed End                                                            |
| Number of Poles             | 11                                                                    |
| Max Current (A)             | 13.5                                                                  |
| Max Voltage (V)             | 320                                                                   |
| Height (mm)                 | 8.4                                                                   |
| Standard Colour             | Black                                                                 |
| Width (mm)                  | 12                                                                    |
| Length (mm)                 | 55.64                                                                 |
| Solder Pin Length (mm)      | 3.45                                                                  |
| PCB Hole Diameter (mm)      | 1.5                                                                   |
| Comments                    | Pole sizes / no of ways not shown, please contact us for availability |
| Pin Style                   | Solderable                                                            |
| Tracking Resistance CTI (v) | 600                                                                   |