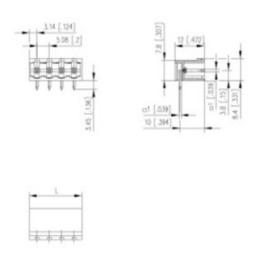

## **SPECIFICATION**

| Туре                        | PCB mount - Male header                                               |
|-----------------------------|-----------------------------------------------------------------------|
| Mounting Type               | Wave - through hole                                                   |
| Orientation                 | Horizontal                                                            |
| Pitch (mm)                  | 5.08                                                                  |
| Open/Closed/Screw/Flange    | Closed End                                                            |
| Number of Poles             | 12                                                                    |
| Max Current (A)             | 13.5                                                                  |
| Max Voltage (V)             | 320                                                                   |
| Height (mm)                 | 8.4                                                                   |
| Standard Colour             | Black                                                                 |
| Width (mm)                  | 12                                                                    |
| Length (mm)                 | 60.56                                                                 |
| Solder Pin Length (mm)      | 3.45                                                                  |
| PCB Hole Diameter (mm)      | 1.5                                                                   |
| Comments                    | Pole sizes / no of ways not shown, please contact us for availability |
| Pin Style                   | Solderable                                                            |
| Tracking Resistance CTI (v) | 600                                                                   |