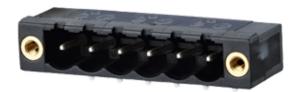

## **DESCRIPTION**

3 Pole horizontal pin headers 5.08mm pitch 13.5A 320V

Subject to technical modification without notice.

Typographical and other errors do not justify claim for damages.

## **SPECIFICATION**

| Туре                        | PCB mount - Male header                                               |
|-----------------------------|-----------------------------------------------------------------------|
| Mounting Type               | Wave - through hole                                                   |
| Orientation                 | Horizontal                                                            |
| Pitch (mm)                  | 5.08                                                                  |
| Open/Closed/Screw/Flange    | Screw Flange                                                          |
| Number of Poles             | 3                                                                     |
| Max Current (A)             | 13.5                                                                  |
| Max Voltage (V)             | 320                                                                   |
| Height (mm)                 | 8.4                                                                   |
| Standard Colour             | Black                                                                 |
| Width (mm)                  | 12                                                                    |
| Length (mm)                 | 25.15                                                                 |
| Solder Pin Length (mm)      | 3.45                                                                  |
| PCB Hole Diameter (mm)      | 1.5                                                                   |
| Comments                    | Pole sizes / no of ways not shown, please contact us for availability |
| Pin Style                   | Solderable                                                            |
| Tracking Resistance CTI (v) | 600                                                                   |