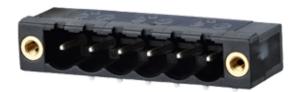

## **DESCRIPTION**

5 Pole horizontal pin headers 5.08mm pitch 13.5A 320V

Subject to technical modification without notice.

Typographical and other errors do not justify claim for damages.

## **SPECIFICATION**

| Туре                        | PCB mount - Male header                                               |
|-----------------------------|-----------------------------------------------------------------------|
| Mounting Type               | Wave - through hole                                                   |
| Orientation                 | Horizontal                                                            |
| Pitch (mm)                  | 5.08                                                                  |
| Open/Closed/Screw/Flange    | Screw Flange                                                          |
| Number of Poles             | 5                                                                     |
| Max Current (A)             | 13.5                                                                  |
| Max Voltage (V)             | 320                                                                   |
| Height (mm)                 | 8.4                                                                   |
| Standard Colour             | Black                                                                 |
| Width (mm)                  | 12                                                                    |
| Length (mm)                 | 35.31                                                                 |
| Solder Pin Length (mm)      | 3.45                                                                  |
| PCB Hole Diameter (mm)      | 1.5                                                                   |
| Comments                    | Pole sizes / no of ways not shown, please contact us for availability |
| Pin Style                   | Solderable                                                            |
| Tracking Resistance CTI (v) | 600                                                                   |