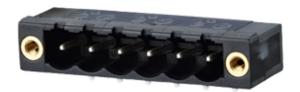

## **DESCRIPTION**

8 Pole horizontal pin headers 5.08mm pitch 13.5A 320V

Subject to technical modification without notice.

Typographical and other errors do not justify claim for damages.

## **SPECIFICATION**

| Туре                        | PCB mount - Male header                                               |
|-----------------------------|-----------------------------------------------------------------------|
| Mounting Type               | Wave - through hole                                                   |
| Orientation                 | Horizontal                                                            |
| Pitch (mm)                  | 5.08                                                                  |
| Open/Closed/Screw/Flange    | Screw Flange                                                          |
| Number of Poles             | 8                                                                     |
| Max Current (A)             | 13.5                                                                  |
| Max Voltage (V)             | 320                                                                   |
| Height (mm)                 | 8.4                                                                   |
| Standard Colour             | Black                                                                 |
| Width (mm)                  | 12                                                                    |
| Length (mm)                 | 50.55                                                                 |
| Solder Pin Length (mm)      | 3.45                                                                  |
| PCB Hole Diameter (mm)      | 1.5                                                                   |
| Comments                    | Pole sizes / no of ways not shown, please contact us for availability |
| Pin Style                   | Solderable                                                            |
| Tracking Resistance CTI (v) | 600                                                                   |