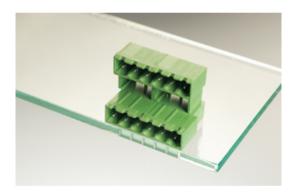

### DESCRIPTION

6 Pole horizontal pin headers 5.08mm pitch 13.5A 320V

Subject to technical modification without notice. Typographical and other errors do not justify claim for damages.

## **SPECIFICATION**

| Туре                        | PCB mount - Male header                                               |
|-----------------------------|-----------------------------------------------------------------------|
| Mounting Type               | Wave - through hole                                                   |
| Orientation                 | Horizontal                                                            |
| Number of Levels            | 2                                                                     |
| Pitch (mm)                  | 5.08                                                                  |
| Open/Closed/Screw/Flange    | Closed End                                                            |
| Number of Poles             | 6                                                                     |
| Max Current (A)             | 13.5                                                                  |
| Max Voltage (V)             | 320                                                                   |
| Height (mm)                 | 23.4                                                                  |
| Standard Colour             | Green                                                                 |
| Width (mm)                  | 22                                                                    |
| Length (mm)                 | 32.48                                                                 |
| Solder Pin Length (mm)      | 3.5                                                                   |
| PCB Hole Diameter (mm)      | 1.5                                                                   |
| Commente                    | Pole sizes / no of ways not shown, please contact us for availability |
| Comments<br>Pin Style       | Solderable                                                            |
| Tracking Resistance CTI (v) | 600                                                                   |