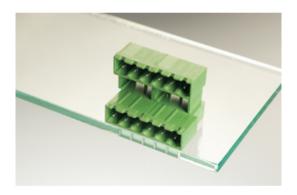

# Plug and Socket PCB Terminal Blocks

Range: PCB Terminal Blocks, Connectors and Fuse Holders

Order Code: 31288108

### DESCRIPTION

8 Pole horizontal pin headers 5.08mm pitch 13.5A 320V

Subject to technical modification without notice. Typographical and other errors do not justify claim for damages.

## **SPECIFICATION**

| Туре                        | PCB mount - Male header                                               |
|-----------------------------|-----------------------------------------------------------------------|
| Mounting Type               | Wave - through hole                                                   |
| Orientation                 | Horizontal                                                            |
| Number of Levels            | 2                                                                     |
| Pitch (mm)                  | 5.08                                                                  |
| Open/Closed/Screw/Flange    | Closed End                                                            |
| Number of Poles             | 8                                                                     |
| Max Current (A)             | 13.5                                                                  |
| Max Voltage (V)             | 320                                                                   |
| Height (mm)                 | 23.4                                                                  |
| Standard Colour             | Green                                                                 |
| Width (mm)                  | 22                                                                    |
| Length (mm)                 | 42.64                                                                 |
| Solder Pin Length (mm)      | 3.5                                                                   |
| PCB Hole Diameter (mm)      | 1.5                                                                   |
| Commente                    | Pole sizes / no of ways not shown, please contact us for availability |
| Comments<br>Pin Style       | Solderable                                                            |
| Tracking Resistance CTI (v) | 600                                                                   |