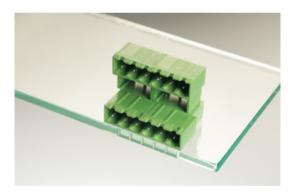

# Plug and Socket PCB Terminal Blocks

Range: PCB Terminal Blocks, Connectors and Fuse Holders

Order Code: 31288112

## DESCRIPTION

12 Pole horizontal pin headers 5.08mm pitch 13.5A 320V

Subject to technical modification without notice. Typographical and other errors do not justify claim for damages.

## **SPECIFICATION**

| Туре                        | PCB mount - Male header                                               |
|-----------------------------|-----------------------------------------------------------------------|
| Mounting Type               | Wave - through hole                                                   |
| Orientation                 | Horizontal                                                            |
| Number of Levels            | 2                                                                     |
| Pitch (mm)                  | 5.08                                                                  |
| Open/Closed/Screw/Flange    | Closed End                                                            |
| Number of Poles             | 12                                                                    |
| Max Current (A)             | 13.5                                                                  |
| Max Voltage (V)             | 320                                                                   |
| Height (mm)                 | 23.4                                                                  |
| Standard Colour             | Green                                                                 |
| Width (mm)                  | 22                                                                    |
| Length (mm)                 | 62.96                                                                 |
| Solder Pin Length (mm)      | 3.5                                                                   |
| PCB Hole Diameter (mm)      | 1.5                                                                   |
| Commonte                    | Pole sizes / no of ways not shown, please contact us for availability |
| Comments<br>Pin Style       | Solderable                                                            |
| Tracking Resistance CTI (v) | 600                                                                   |