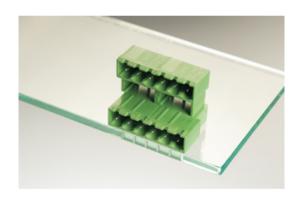

## Plug and Socket PCB Terminal Blocks

Range: PCB Terminal Blocks, Connectors and Fuse Holders

Order Code: 31288116

## **DESCRIPTION**

16 Pole horizontal pin headers 5.08mm pitch 13.5A 320V

Subject to technical modification without notice.

Typographical and other errors do not justify claim for damages.

## **SPECIFICATION**

| Туре                        | PCB mount - Male header                                               |
|-----------------------------|-----------------------------------------------------------------------|
| Mounting Type               | Wave - through hole                                                   |
| Orientation                 | Horizontal                                                            |
| Number of Levels            | 2                                                                     |
| Pitch (mm)                  | 5.08                                                                  |
| Open/Closed/Screw/Flange    | Closed End                                                            |
| Number of Poles             | 16                                                                    |
| Max Current (A)             | 13.5                                                                  |
| Max Voltage (V)             | 320                                                                   |
| Height (mm)                 | 23.4                                                                  |
| Standard Colour             | Green                                                                 |
| Width (mm)                  | 22                                                                    |
| Length (mm)                 | 83.28                                                                 |
| Solder Pin Length (mm)      | 3.5                                                                   |
| PCB Hole Diameter (mm)      | 1.5                                                                   |
| Comments                    | Pole sizes / no of ways not shown, please contact us for availability |
| Comments<br>Pin Style       | Solderable                                                            |
| Tracking Resistance CTI (v) | 600                                                                   |