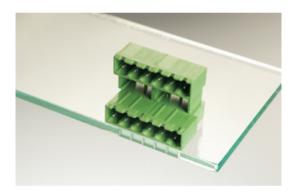

# Plug and Socket PCB Terminal Blocks

Range: PCB Terminal Blocks, Connectors and Fuse Holders

Order Code: 31288122

## DESCRIPTION

22 Pole horizontal pin headers 5.08mm pitch 13.5A 320V

Subject to technical modification without notice. Typographical and other errors do not justify claim for damages.

## **SPECIFICATION**

| Туре                        | PCB mount - Male header                                               |
|-----------------------------|-----------------------------------------------------------------------|
| Mounting Type               | Wave - through hole                                                   |
| Orientation                 | Horizontal                                                            |
| Number of Levels            | 2                                                                     |
| Pitch (mm)                  | 5.08                                                                  |
| Open/Closed/Screw/Flange    | Closed End                                                            |
| Number of Poles             | 22                                                                    |
| Max Current (A)             | 13.5                                                                  |
| Max Voltage (V)             | 320                                                                   |
| Height (mm)                 | 23.4                                                                  |
| Standard Colour             | Green                                                                 |
| Width (mm)                  | 22                                                                    |
| Length (mm)                 | 113.76                                                                |
| Solder Pin Length (mm)      | 3.5                                                                   |
| PCB Hole Diameter (mm)      | 1.5                                                                   |
| Commente                    | Pole sizes / no of ways not shown, please contact us for availability |
| Comments<br>Pin Style       | Solderable                                                            |
| Tracking Resistance CTI (v) | 600                                                                   |