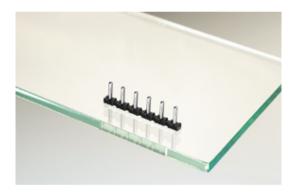

#### DESCRIPTION

2 Pole vertical pin headers 5.08mm pitch 10A 250V

Subject to technical modification without notice. Typographical and other errors do not justify claim for damages.

### **SPECIFICATION**

| Туре                        | PCB mount - Male header                                               |
|-----------------------------|-----------------------------------------------------------------------|
| Mounting Type               | Wave / Through Hole Reflow compatible                                 |
| Orientation                 | Vertical                                                              |
| Pitch (mm)                  | 5.08                                                                  |
| Number of Poles             | 2                                                                     |
| Max Current (A)             | 10                                                                    |
| Max Voltage (V)             | 250                                                                   |
| Height (mm)                 | 12                                                                    |
| Standard Colour             | Black                                                                 |
| Width (mm)                  | 2.7                                                                   |
| Length (mm)                 | 9.88                                                                  |
| Solder Pin Length (mm)      | 3.6                                                                   |
| PCB Hole Diameter (mm)      | 1.3                                                                   |
| Commonte                    | Pole sizes / no of ways not shown, please contact us for availability |
| Comments<br>Pin Style       | Solderable                                                            |
| Tracking Resistance CTI (v) | 400                                                                   |