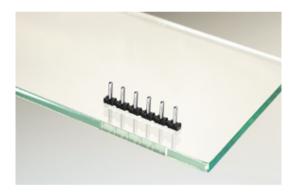

#### DESCRIPTION

5 Pole vertical pin headers 5.08mm pitch 10A 250V

Subject to technical modification without notice. Typographical and other errors do not justify claim for damages.

### **SPECIFICATION**

| Туре                        | PCB mount - Male header                                               |
|-----------------------------|-----------------------------------------------------------------------|
| Mounting Type               | Wave / Through Hole Reflow compatible                                 |
| Orientation                 | Vertical                                                              |
| Pitch (mm)                  | 5.08                                                                  |
| Number of Poles             | 5                                                                     |
| Max Current (A)             | 10                                                                    |
| Max Voltage (V)             | 250                                                                   |
| Height (mm)                 | 12                                                                    |
| Standard Colour             | Black                                                                 |
| Width (mm)                  | 2.7                                                                   |
| Length (mm)                 | 25.12                                                                 |
| Solder Pin Length (mm)      | 3.6                                                                   |
| PCB Hole Diameter (mm)      | 1.3                                                                   |
| Commente                    | Pole sizes / no of ways not shown, please contact us for availability |
| Comments<br>Pin Style       | Solderable                                                            |
| Tracking Resistance CTI (v) | 400                                                                   |