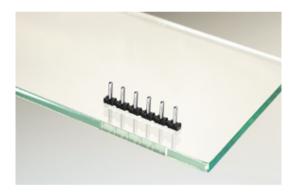

#### DESCRIPTION

7 Pole vertical pin headers 5.08mm pitch 10A 250V

Subject to technical modification without notice. Typographical and other errors do not justify claim for damages.

### **SPECIFICATION**

| Туре                        | PCB mount - Male header                                               |
|-----------------------------|-----------------------------------------------------------------------|
| Mounting Type               | Wave / Through Hole Reflow compatible                                 |
| Orientation                 | Vertical                                                              |
| Pitch (mm)                  | 5.08                                                                  |
| Number of Poles             | 7                                                                     |
| Max Current (A)             | 10                                                                    |
| Max Voltage (V)             | 250                                                                   |
| Height (mm)                 | 12                                                                    |
| Standard Colour             | Black                                                                 |
| Width (mm)                  | 2.7                                                                   |
| Length (mm)                 | 35.28                                                                 |
| Solder Pin Length (mm)      | 3.6                                                                   |
| PCB Hole Diameter (mm)      | 1.3                                                                   |
| Commonte                    | Pole sizes / no of ways not shown, please contact us for availability |
| Comments<br>Pin Style       | Solderable                                                            |
| Tracking Resistance CTI (v) | 400                                                                   |