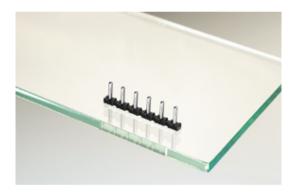

#### DESCRIPTION

8 Pole vertical pin headers 5.08mm pitch 10A 250V

Subject to technical modification without notice. Typographical and other errors do not justify claim for damages.

### **SPECIFICATION**

| Туре                        | PCB mount - Male header                                               |
|-----------------------------|-----------------------------------------------------------------------|
| Mounting Type               | Wave / Through Hole Reflow compatible                                 |
| Orientation                 | Vertical                                                              |
| Pitch (mm)                  | 5.08                                                                  |
| Number of Poles             | 8                                                                     |
| Max Current (A)             | 10                                                                    |
| Max Voltage (V)             | 250                                                                   |
| Height (mm)                 | 12                                                                    |
| Standard Colour             | Black                                                                 |
| Width (mm)                  | 2.7                                                                   |
| Length (mm)                 | 40.36                                                                 |
| Solder Pin Length (mm)      | 3.6                                                                   |
| PCB Hole Diameter (mm)      | 1.3                                                                   |
| Commonte                    | Pole sizes / no of ways not shown, please contact us for availability |
| Comments<br>Pin Style       | Solderable                                                            |
| Tracking Resistance CTI (v) | 400                                                                   |