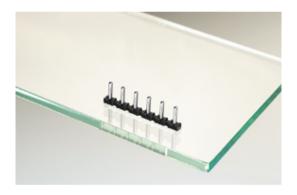

#### DESCRIPTION

11 Pole vertical pin headers 5.08mm pitch 10A 250V

Subject to technical modification without notice. Typographical and other errors do not justify claim for damages.

### **SPECIFICATION**

| Туре                        | PCB mount - Male header                                               |
|-----------------------------|-----------------------------------------------------------------------|
| Mounting Type               | Wave / Through Hole Reflow compatible                                 |
| Orientation                 | Vertical                                                              |
| Pitch (mm)                  | 5.08                                                                  |
| Number of Poles             | 11                                                                    |
| Max Current (A)             | 10                                                                    |
| Max Voltage (V)             | 250                                                                   |
| Height (mm)                 | 12                                                                    |
| Standard Colour             | Black                                                                 |
| Width (mm)                  | 2.7                                                                   |
| Length (mm)                 | 55.6                                                                  |
| Solder Pin Length (mm)      | 3.6                                                                   |
| PCB Hole Diameter (mm)      | 1.3                                                                   |
| Commente                    | Pole sizes / no of ways not shown, please contact us for availability |
| Comments<br>Pin Style       | Solderable                                                            |
| Tracking Resistance CTI (v) | 400                                                                   |