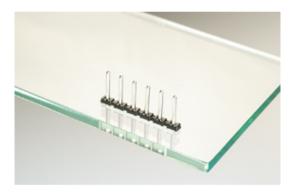

#### DESCRIPTION

2 Pole vertical pin headers 5.08mm pitch 10A 250V

Subject to technical modification without notice. Typographical and other errors do not justify claim for damages.

### **SPECIFICATION**

| Туре                        | PCB mount - Male header                                               |
|-----------------------------|-----------------------------------------------------------------------|
| Mounting Type               | Wave - through hole                                                   |
| Orientation                 | Vertical                                                              |
| Pitch (mm)                  | 5.08                                                                  |
| Number of Poles             | 2                                                                     |
| Max Current (A)             | 10                                                                    |
| Max Voltage (V)             | 250                                                                   |
| Height (mm)                 | 11.25                                                                 |
| Standard Colour             | Black                                                                 |
| Width (mm)                  | 2.7                                                                   |
| Length (mm)                 | 9.88                                                                  |
| Solder Pin Length (mm)      | 3.4                                                                   |
| PCB Hole Diameter (mm)      | 1.3                                                                   |
| Commonto                    | Pole sizes / no of ways not shown, please contact us for availability |
| Comments<br>Pin Style       | Solderable                                                            |
| Tracking Resistance CTI (v) | 400                                                                   |