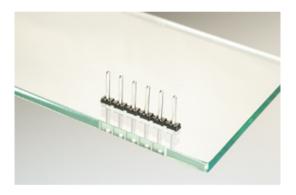

#### DESCRIPTION

3 Pole vertical pin headers 5.08mm pitch 10A 250V

Subject to technical modification without notice. Typographical and other errors do not justify claim for damages.

### **SPECIFICATION**

| Туре                        | PCB mount - Male header                                               |
|-----------------------------|-----------------------------------------------------------------------|
| Mounting Type               | Wave - through hole                                                   |
| Orientation                 | Vertical                                                              |
| Pitch (mm)                  | 5.08                                                                  |
| Number of Poles             | 3                                                                     |
| Max Current (A)             | 10                                                                    |
| Max Voltage (V)             | 250                                                                   |
| Height (mm)                 | 11.25                                                                 |
| Standard Colour             | Black                                                                 |
| Width (mm)                  | 2.7                                                                   |
| Length (mm)                 | 14.96                                                                 |
| Solder Pin Length (mm)      | 3.4                                                                   |
| PCB Hole Diameter (mm)      | 1.3                                                                   |
| Commonts                    | Pole sizes / no of ways not shown, please contact us for availability |
| Comments<br>Pin Style       | Solderable                                                            |
| Tracking Resistance CTI (v) | 400                                                                   |