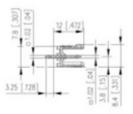

## **SPECIFICATION**

| Туре                        | PCB mount - Male header                                               |
|-----------------------------|-----------------------------------------------------------------------|
| Mounting Type               | Wave / Through Hole Reflow compatible                                 |
| Orientation                 | Vertical                                                              |
| Pitch (mm)                  | 5.08                                                                  |
| Open/Closed/Screw/Flange    | Closed End                                                            |
| Number of Poles             | 2                                                                     |
| Max Current (A)             | 13.5                                                                  |
| Max Voltage (V)             | 320                                                                   |
| Height (mm)                 | 8.4                                                                   |
| Standard Colour             | Black                                                                 |
| Width (mm)                  | 12                                                                    |
| Length (mm)                 | 10.16                                                                 |
| Solder Pin Length (mm)      | 3.25                                                                  |
| PCB Hole Diameter (mm)      | 1.5                                                                   |
| Comments                    | Pole sizes / no of ways not shown, please contact us for availability |
| Comments<br>Pin Style       | Solderable                                                            |
| Tracking Resistance CTI (v) | 600                                                                   |