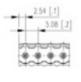

## **SPECIFICATION**

| Туре                        | PCB mount - Male header                                               |
|-----------------------------|-----------------------------------------------------------------------|
| Mounting Type               | Wave / Through Hole Reflow compatible                                 |
| Orientation                 | Vertical                                                              |
| Pitch (mm)                  | 5.08                                                                  |
| Open/Closed/Screw/Flange    | Closed End                                                            |
| Number of Poles             | 2                                                                     |
| Max Current (A)             | 13.5                                                                  |
| Max Voltage (V)             | 320                                                                   |
| Height (mm)                 | 8.4                                                                   |
| Standard Colour             | Black                                                                 |
| Width (mm)                  | 12                                                                    |
| Length (mm)                 | 10.16                                                                 |
| Solder Pin Length (mm)      | 3.25                                                                  |
| PCB Hole Diameter (mm)      | 1.5                                                                   |
| Comments                    | Pole sizes / no of ways not shown, please contact us for availability |
| Comments<br>Pin Style       | Solderable                                                            |
| Tracking Resistance CTI (v) | 600                                                                   |