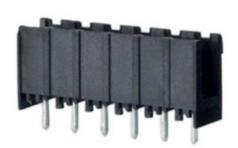

## **DESCRIPTION**

3 Pole vertical pin headers 5.08mm pitch 13.5A 320V

Subject to technical modification without notice.

Typographical and other errors do not justify claim for damages.

## **SPECIFICATION**

| Туре                        | PCB mount - Male header                                               |
|-----------------------------|-----------------------------------------------------------------------|
| Mounting Type               | Wave / Through Hole Reflow compatible                                 |
| Orientation                 | Vertical                                                              |
| Pitch (mm)                  | 5.08                                                                  |
| Open/Closed/Screw/Flange    | Closed End                                                            |
| Number of Poles             | 3                                                                     |
| Max Current (A)             | 13.5                                                                  |
| Max Voltage (V)             | 320                                                                   |
| Height (mm)                 | 8.4                                                                   |
| Standard Colour             | Black                                                                 |
| Width (mm)                  | 12                                                                    |
| Length (mm)                 | 15.24                                                                 |
| Solder Pin Length (mm)      | 3.25                                                                  |
| PCB Hole Diameter (mm)      | 1.5                                                                   |
| Comments                    | Pole sizes / no of ways not shown, please contact us for availability |
| Pin Style                   | Solderable                                                            |
| Tracking Resistance CTI (v) | 600                                                                   |