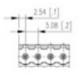

## **SPECIFICATION**

| Туре                        | PCB mount - Male header                                               |
|-----------------------------|-----------------------------------------------------------------------|
| Mounting Type               | Wave / Through Hole Reflow compatible                                 |
| Orientation                 | Vertical                                                              |
| Pitch (mm)                  | 5.08                                                                  |
| Open/Closed/Screw/Flange    | Closed End                                                            |
| Number of Poles             | 3                                                                     |
| Max Current (A)             | 13.5                                                                  |
| Max Voltage (V)             | 320                                                                   |
| Height (mm)                 | 8.4                                                                   |
| Standard Colour             | Black                                                                 |
| Width (mm)                  | 12                                                                    |
| Length (mm)                 | 15.24                                                                 |
| Solder Pin Length (mm)      | 3.25                                                                  |
| PCB Hole Diameter (mm)      | 1.5                                                                   |
| Comments                    | Pole sizes / no of ways not shown, please contact us for availability |
| Pin Style                   | Solderable                                                            |
| Tracking Resistance CTI (v) | 600                                                                   |