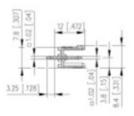

## **SPECIFICATION**

| Туре                        | PCB mount - Male header                                               |
|-----------------------------|-----------------------------------------------------------------------|
| Mounting Type               | Wave / Through Hole Reflow compatible                                 |
| Orientation                 | Vertical                                                              |
| Pitch (mm)                  | 5.08                                                                  |
| Open/Closed/Screw/Flange    | Closed End                                                            |
| Number of Poles             | 3                                                                     |
| Max Current (A)             | 13.5                                                                  |
| Max Voltage (V)             | 320                                                                   |
| Height (mm)                 | 8.4                                                                   |
| Standard Colour             | Black                                                                 |
| Width (mm)                  | 12                                                                    |
| Length (mm)                 | 15.24                                                                 |
| Solder Pin Length (mm)      | 3.25                                                                  |
| PCB Hole Diameter (mm)      | 1.5                                                                   |
| Comments                    | Pole sizes / no of ways not shown, please contact us for availability |
| Pin Style                   | Solderable                                                            |
| Tracking Resistance CTI (v) | 600                                                                   |