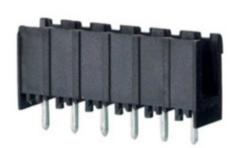

## **DESCRIPTION**

4 Pole vertical pin headers 5.08mm pitch 13.5A 320V

Subject to technical modification without notice.

Typographical and other errors do not justify claim for damages.