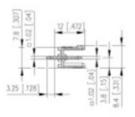

## **SPECIFICATION**

| Туре                        | PCB mount - Male header                                               |
|-----------------------------|-----------------------------------------------------------------------|
| Mounting Type               | Wave / Through Hole Reflow compatible                                 |
| Orientation                 | Vertical                                                              |
| Pitch (mm)                  | 5.08                                                                  |
| Open/Closed/Screw/Flange    | Closed End                                                            |
| Number of Poles             | 4                                                                     |
| Max Current (A)             | 13.5                                                                  |
| Max Voltage (V)             | 320                                                                   |
| Height (mm)                 | 8.4                                                                   |
| Standard Colour             | Black                                                                 |
| Width (mm)                  | 12                                                                    |
| Length (mm)                 | 20.32                                                                 |
| Solder Pin Length (mm)      | 3.25                                                                  |
| PCB Hole Diameter (mm)      | 1.5                                                                   |
| Comments                    | Pole sizes / no of ways not shown, please contact us for availability |
| Pin Style                   | Solderable                                                            |
| Tracking Resistance CTI (v) | 600                                                                   |