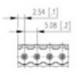

## **SPECIFICATION**

| Туре                        | PCB mount - Male header                                               |
|-----------------------------|-----------------------------------------------------------------------|
| Mounting Type               | Wave / Through Hole Reflow compatible                                 |
| Orientation                 | Vertical                                                              |
| Pitch (mm)                  | 5.08                                                                  |
| Open/Closed/Screw/Flange    | Closed End                                                            |
| Number of Poles             | 4                                                                     |
| Max Current (A)             | 13.5                                                                  |
| Max Voltage (V)             | 320                                                                   |
| Height (mm)                 | 8.4                                                                   |
| Standard Colour             | Black                                                                 |
| Width (mm)                  | 12                                                                    |
| Length (mm)                 | 20.32                                                                 |
| Solder Pin Length (mm)      | 3.25                                                                  |
| PCB Hole Diameter (mm)      | 1.5                                                                   |
| Comments                    | Pole sizes / no of ways not shown, please contact us for availability |
| Pin Style                   | Solderable                                                            |
| Tracking Resistance CTI (v) | 600                                                                   |