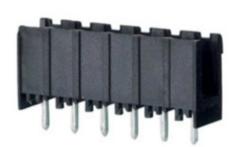

## **DESCRIPTION**

6 Pole vertical pin headers 5.08mm pitch 13.5A 320V

Subject to technical modification without notice.

Typographical and other errors do not justify claim for damages.

## **SPECIFICATION**

| Туре                        | PCB mount - Male header                                               |
|-----------------------------|-----------------------------------------------------------------------|
| Mounting Type               | Wave / Through Hole Reflow compatible                                 |
| Orientation                 | Vertical                                                              |
| Pitch (mm)                  | 5.08                                                                  |
| Open/Closed/Screw/Flange    | Closed End                                                            |
| Number of Poles             | 6                                                                     |
| Max Current (A)             | 13.5                                                                  |
| Max Voltage (V)             | 320                                                                   |
| Height (mm)                 | 8.4                                                                   |
| Standard Colour             | Black                                                                 |
| Width (mm)                  | 12                                                                    |
| Length (mm)                 | 30.48                                                                 |
| Solder Pin Length (mm)      | 3.25                                                                  |
| PCB Hole Diameter (mm)      | 1.5                                                                   |
| Comments                    | Pole sizes / no of ways not shown, please contact us for availability |
| Pin Style                   | Solderable                                                            |
| Tracking Resistance CTI (v) | 600                                                                   |