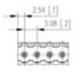

## **SPECIFICATION**

| Туре                        | PCB mount - Male header                                               |
|-----------------------------|-----------------------------------------------------------------------|
| Mounting Type               | Wave / Through Hole Reflow compatible                                 |
| Orientation                 | Vertical                                                              |
| Pitch (mm)                  | 5.08                                                                  |
| Open/Closed/Screw/Flange    | Closed End                                                            |
| Number of Poles             | 6                                                                     |
| Max Current (A)             | 13.5                                                                  |
| Max Voltage (V)             | 320                                                                   |
| Height (mm)                 | 8.4                                                                   |
| Standard Colour             | Black                                                                 |
| Width (mm)                  | 12                                                                    |
| Length (mm)                 | 30.48                                                                 |
| Solder Pin Length (mm)      | 3.25                                                                  |
| PCB Hole Diameter (mm)      | 1.5                                                                   |
| Comments                    | Pole sizes / no of ways not shown, please contact us for availability |
| Pin Style                   | Solderable                                                            |
| Tracking Resistance CTI (v) | 600                                                                   |