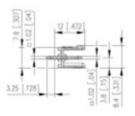

## **SPECIFICATION**

| Туре                        | PCB mount - Male header                                               |
|-----------------------------|-----------------------------------------------------------------------|
| Mounting Type               | Wave / Through Hole Reflow compatible                                 |
| Orientation                 | Vertical                                                              |
| Pitch (mm)                  | 5.08                                                                  |
| Open/Closed/Screw/Flange    | Closed End                                                            |
| Number of Poles             | 6                                                                     |
| Max Current (A)             | 13.5                                                                  |
| Max Voltage (V)             | 320                                                                   |
| Height (mm)                 | 8.4                                                                   |
| Standard Colour             | Black                                                                 |
| Width (mm)                  | 12                                                                    |
| Length (mm)                 | 30.48                                                                 |
| Solder Pin Length (mm)      | 3.25                                                                  |
| PCB Hole Diameter (mm)      | 1.5                                                                   |
| Comments                    | Pole sizes / no of ways not shown, please contact us for availability |
| Pin Style                   | Solderable                                                            |
| Tracking Resistance CTI (v) | 600                                                                   |