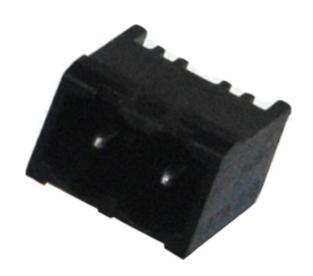

## **DESCRIPTION**

2 Pole vertical pin headers 5.08mm pitch 10A 250V

Subject to technical modification without notice.

Typographical and other errors do not justify claim for damages.

## **SPECIFICATION**

| Туре                        | PCB mount - Male header                                               |
|-----------------------------|-----------------------------------------------------------------------|
| Mounting Type               | Wave / Through Hole Reflow compatible                                 |
| Orientation                 | Vertical                                                              |
| Pitch (mm)                  | 5.08                                                                  |
| Open/Closed/Screw/Flange    | Closed End                                                            |
| Number of Poles             | 2                                                                     |
| Max Current (A)             | 10                                                                    |
| Max Voltage (V)             | 250                                                                   |
| Height (mm)                 | 8.4                                                                   |
| Standard Colour             | Black                                                                 |
| Width (mm)                  | 12                                                                    |
| Length (mm)                 | 12.16                                                                 |
| Solder Pin Length (mm)      | 3.25                                                                  |
| PCB Hole Diameter (mm)      | 1.5                                                                   |
| Comments                    | Pole sizes / no of ways not shown, please contact us for availability |
| Pin Style                   | Solderable                                                            |
| Tracking Resistance CTI (v) | 600                                                                   |