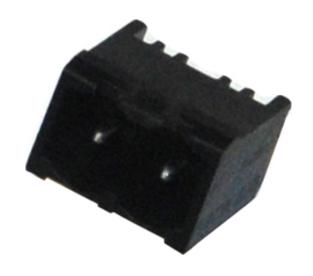

## Plug and Socket PCB Terminal Blocks

Range: PCB Terminal Blocks, Connectors and Fuse Holders

Order Code: 31179102

## **DESCRIPTION**

2 Pole vertical pin headers 5.08mm pitch 10A 250V

Subject to technical modification without notice.

Typographical and other errors do not justify claim for damages.

## **SPECIFICATION**

| Туре                        | PCB mount - Male header                                               |
|-----------------------------|-----------------------------------------------------------------------|
| Mounting Type               | Wave / Through Hole Reflow compatible                                 |
| Orientation                 | Vertical                                                              |
| Pitch (mm)                  | 5.08                                                                  |
| Open/Closed/Screw/Flange    | Closed End                                                            |
| Number of Poles             | 2                                                                     |
| Max Current (A)             | 10                                                                    |
| Max Voltage (V)             | 250                                                                   |
| Height (mm)                 | 8.4                                                                   |
| Standard Colour             | Black                                                                 |
| Width (mm)                  | 12                                                                    |
| Length (mm)                 | 12.16                                                                 |
| Solder Pin Length (mm)      | 3.25                                                                  |
| PCB Hole Diameter (mm)      | 1.5                                                                   |
| Comments                    | Pole sizes / no of ways not shown, please contact us for availability |
| Pin Style                   | Solderable                                                            |
| Tracking Resistance CTI (v) | 600                                                                   |