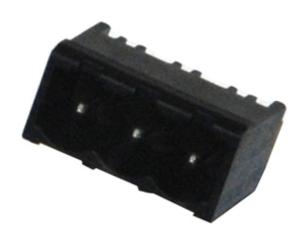

## DESCRIPTION

3 Pole vertical pin headers 5.08mm pitch 10A 250V

Subject to technical modification without notice. Typographical and other errors do not justify claim for damages.

## **SPECIFICATION**

| Туре                        | PCB mount - Male header                                               |
|-----------------------------|-----------------------------------------------------------------------|
| Mounting Type               | Wave / Through Hole Reflow compatible                                 |
| Orientation                 | Vertical                                                              |
| Pitch (mm)                  | 5.08                                                                  |
| Open/Closed/Screw/Flange    | Closed End                                                            |
| Number of Poles             | 3                                                                     |
| Max Current (A)             | 10                                                                    |
| Max Voltage (V)             | 250                                                                   |
| Height (mm)                 | 8.4                                                                   |
| Standard Colour             | Black                                                                 |
| Width (mm)                  | 12                                                                    |
| Length (mm)                 | 17.24                                                                 |
| Solder Pin Length (mm)      | 3.25                                                                  |
| PCB Hole Diameter (mm)      | 1.5                                                                   |
| Commente                    | Pole sizes / no of ways not shown, please contact us for availability |
| Comments<br>Pin Style       | Solderable                                                            |
| Tracking Resistance CTI (v) | 600                                                                   |