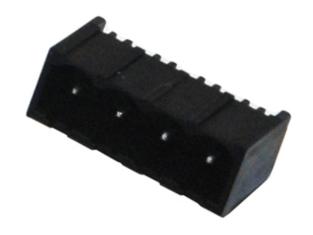

## Plug and Socket PCB Terminal Blocks

Range: PCB Terminal Blocks, Connectors and Fuse Holders

Order Code: 31179104

## **DESCRIPTION**

4 Pole vertical pin headers 5.08mm pitch 10A 250V

Subject to technical modification without notice.

Typographical and other errors do not justify claim for damages.

## **SPECIFICATION**

| Туре                        | PCB mount - Male header                                               |
|-----------------------------|-----------------------------------------------------------------------|
| Mounting Type               | Wave / Through Hole Reflow compatible                                 |
| Orientation                 | Vertical                                                              |
| Pitch (mm)                  | 5.08                                                                  |
| Open/Closed/Screw/Flange    | Closed End                                                            |
| Number of Poles             | 4                                                                     |
| Max Current (A)             | 10                                                                    |
| Max Voltage (V)             | 250                                                                   |
| Height (mm)                 | 8.4                                                                   |
| Standard Colour             | Black                                                                 |
| Width (mm)                  | 12                                                                    |
| Length (mm)                 | 22.32                                                                 |
| Solder Pin Length (mm)      | 3.25                                                                  |
| PCB Hole Diameter (mm)      | 1.5                                                                   |
| Comments                    | Pole sizes / no of ways not shown, please contact us for availability |
| Pin Style                   | Solderable                                                            |
| Tracking Resistance CTI (v) | 600                                                                   |