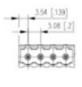

## **SPECIFICATION**

| Туре                        | PCB mount - Male header                                               |
|-----------------------------|-----------------------------------------------------------------------|
| Mounting Type               | Wave / Through Hole Reflow compatible                                 |
| Orientation                 | Vertical                                                              |
| Pitch (mm)                  | 5.08                                                                  |
| Open/Closed/Screw/Flange    | Closed End                                                            |
| Number of Poles             | 5                                                                     |
| Max Current (A)             | 10                                                                    |
| Max Voltage (V)             | 250                                                                   |
| Height (mm)                 | 8.4                                                                   |
| Standard Colour             | Black                                                                 |
| Width (mm)                  | 12                                                                    |
| Length (mm)                 | 27.4                                                                  |
| Solder Pin Length (mm)      | 3.25                                                                  |
| PCB Hole Diameter (mm)      | 1.5                                                                   |
| Comments                    | Pole sizes / no of ways not shown, please contact us for availability |
| Pin Style                   | Solderable                                                            |
| Tracking Resistance CTI (v) | 600                                                                   |