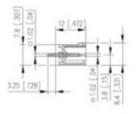

## **SPECIFICATION**

| Туре                        | PCB mount - Male header                                               |
|-----------------------------|-----------------------------------------------------------------------|
| Mounting Type               | Wave / Through Hole Reflow compatible                                 |
| Orientation                 | Vertical                                                              |
| Pitch (mm)                  | 5.08                                                                  |
| Open/Closed/Screw/Flange    | Closed End                                                            |
| Number of Poles             | 5                                                                     |
| Max Current (A)             | 10                                                                    |
| Max Voltage (V)             | 250                                                                   |
| Height (mm)                 | 8.4                                                                   |
| Standard Colour             | Black                                                                 |
| Width (mm)                  | 12                                                                    |
| Length (mm)                 | 27.4                                                                  |
| Solder Pin Length (mm)      | 3.25                                                                  |
| PCB Hole Diameter (mm)      | 1.5                                                                   |
| Comments                    | Pole sizes / no of ways not shown, please contact us for availability |
| Pin Style                   | Solderable                                                            |
| Tracking Resistance CTI (v) | 600                                                                   |