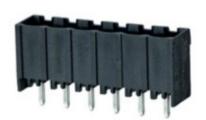

## **DESCRIPTION**

5 Pole vertical pin headers 5.08mm pitch 10A 250V

Subject to technical modification without notice.

Typographical and other errors do not justify claim for damages.

## **SPECIFICATION**

| Туре                        | PCB mount - Male header                                               |
|-----------------------------|-----------------------------------------------------------------------|
| Mounting Type               | Wave / Through Hole Reflow compatible                                 |
| Orientation                 | Vertical                                                              |
| Pitch (mm)                  | 5.08                                                                  |
| Open/Closed/Screw/Flange    | Closed End                                                            |
| Number of Poles             | 5                                                                     |
| Max Current (A)             | 10                                                                    |
| Max Voltage (V)             | 250                                                                   |
| Height (mm)                 | 8.4                                                                   |
| Standard Colour             | Black                                                                 |
| Width (mm)                  | 12                                                                    |
| Length (mm)                 | 27.4                                                                  |
| Solder Pin Length (mm)      | 3.25                                                                  |
| PCB Hole Diameter (mm)      | 1.5                                                                   |
| Comments                    | Pole sizes / no of ways not shown, please contact us for availability |
| Pin Style                   | Solderable                                                            |
| Tracking Resistance CTI (v) | 600                                                                   |