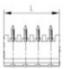

## **SPECIFICATION**

| Туре                        | PCB mount - Male header                                               |
|-----------------------------|-----------------------------------------------------------------------|
| Mounting Type               | Wave / Through Hole Reflow compatible                                 |
| Orientation                 | Vertical                                                              |
| Pitch (mm)                  | 5.08                                                                  |
| Open/Closed/Screw/Flange    | Closed End                                                            |
| Number of Poles             | 6                                                                     |
| Max Current (A)             | 10                                                                    |
| Max Voltage (V)             | 250                                                                   |
| Height (mm)                 | 8.4                                                                   |
| Standard Colour             | Black                                                                 |
| Width (mm)                  | 12                                                                    |
| Length (mm)                 | 32.48                                                                 |
| Solder Pin Length (mm)      | 3.25                                                                  |
| PCB Hole Diameter (mm)      | 1.5                                                                   |
| Comments                    | Pole sizes / no of ways not shown, please contact us for availability |
| Pin Style                   | Solderable                                                            |
| Tracking Resistance CTI (v) | 600                                                                   |