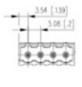

## **SPECIFICATION**

| Туре                        | PCB mount - Male header                                               |
|-----------------------------|-----------------------------------------------------------------------|
| Mounting Type               | Wave / Through Hole Reflow compatible                                 |
| Orientation                 | Vertical                                                              |
| Pitch (mm)                  | 5.08                                                                  |
| Open/Closed/Screw/Flange    | Closed End                                                            |
| Number of Poles             | 6                                                                     |
| Max Current (A)             | 10                                                                    |
| Max Voltage (V)             | 250                                                                   |
| Height (mm)                 | 8.4                                                                   |
| Standard Colour             | Black                                                                 |
| Width (mm)                  | 12                                                                    |
| Length (mm)                 | 32.48                                                                 |
| Solder Pin Length (mm)      | 3.25                                                                  |
| PCB Hole Diameter (mm)      | 1.5                                                                   |
| Comments                    | Pole sizes / no of ways not shown, please contact us for availability |
| Pin Style                   | Solderable                                                            |
| Tracking Resistance CTI (v) | 600                                                                   |