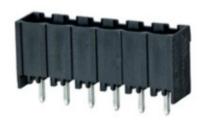

## **DESCRIPTION**

6 Pole vertical pin headers 5.08mm pitch 10A 250V

Subject to technical modification without notice.

Typographical and other errors do not justify claim for damages.

## **SPECIFICATION**

| Туре                        | PCB mount - Male header                                               |
|-----------------------------|-----------------------------------------------------------------------|
| Mounting Type               | Wave / Through Hole Reflow compatible                                 |
| Orientation                 | Vertical                                                              |
| Pitch (mm)                  | 5.08                                                                  |
| Open/Closed/Screw/Flange    | Closed End                                                            |
| Number of Poles             | 6                                                                     |
| Max Current (A)             | 10                                                                    |
| Max Voltage (V)             | 250                                                                   |
| Height (mm)                 | 8.4                                                                   |
| Standard Colour             | Black                                                                 |
| Width (mm)                  | 12                                                                    |
| Length (mm)                 | 32.48                                                                 |
| Solder Pin Length (mm)      | 3.25                                                                  |
| PCB Hole Diameter (mm)      | 1.5                                                                   |
| Comments                    | Pole sizes / no of ways not shown, please contact us for availability |
| Pin Style                   | Solderable                                                            |
| Tracking Resistance CTI (v) | 600                                                                   |