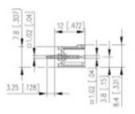

## **SPECIFICATION**

| Туре                        | PCB mount - Male header                                               |
|-----------------------------|-----------------------------------------------------------------------|
| Mounting Type               | Wave / Through Hole Reflow compatible                                 |
| Orientation                 | Vertical                                                              |
| Pitch (mm)                  | 5.08                                                                  |
| Open/Closed/Screw/Flange    | Closed End                                                            |
| Number of Poles             | 6                                                                     |
| Max Current (A)             | 10                                                                    |
| Max Voltage (V)             | 250                                                                   |
| Height (mm)                 | 8.4                                                                   |
| Standard Colour             | Black                                                                 |
| Width (mm)                  | 12                                                                    |
| Length (mm)                 | 32.48                                                                 |
| Solder Pin Length (mm)      | 3.25                                                                  |
| PCB Hole Diameter (mm)      | 1.5                                                                   |
| Comments                    | Pole sizes / no of ways not shown, please contact us for availability |
| Pin Style                   | Solderable                                                            |
| Tracking Resistance CTI (v) | 600                                                                   |