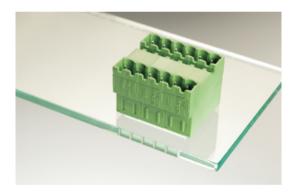

# Plug and Socket PCB Terminal Blocks

Range: PCB Terminal Blocks, Connectors and Fuse Holders

Order Code: 31290104

### DESCRIPTION

4 Pole vertical pin headers 5.08mm pitch 13.5A 320V

Subject to technical modification without notice. Typographical and other errors do not justify claim for damages.

## **SPECIFICATION**

| Туре                        | PCB mount - Male header                                               |
|-----------------------------|-----------------------------------------------------------------------|
| Mounting Type               | Wave - through hole                                                   |
| Orientation                 | Vertical                                                              |
| Number of Levels            | 2                                                                     |
| Pitch (mm)                  | 5.08                                                                  |
| Open/Closed/Screw/Flange    | Closed End                                                            |
| Number of Poles             | 4                                                                     |
| Max Current (A)             | 13.5                                                                  |
| Max Voltage (V)             | 320                                                                   |
| Height (mm)                 | 28.5                                                                  |
| Standard Colour             | Green                                                                 |
| Width (mm)                  | 22                                                                    |
| Length (mm)                 | 21.92                                                                 |
| Solder Pin Length (mm)      | 3.9                                                                   |
| PCB Hole Diameter (mm)      | 1.5                                                                   |
| Commente                    | Pole sizes / no of ways not shown, please contact us for availability |
| Comments<br>Pin Style       | Solderable                                                            |
| Tracking Resistance CTI (v) | 600                                                                   |