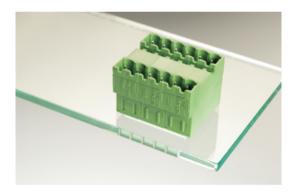

# Plug and Socket PCB Terminal Blocks

Range: PCB Terminal Blocks, Connectors and Fuse Holders

Order Code: 31290114

### DESCRIPTION

14 Pole vertical pin headers 5.08mm pitch 13.5A 320V

Subject to technical modification without notice. Typographical and other errors do not justify claim for damages.

## **SPECIFICATION**

| Туре                        | PCB mount - Male header                                               |
|-----------------------------|-----------------------------------------------------------------------|
| Mounting Type               | Wave - through hole                                                   |
| Orientation                 | Vertical                                                              |
| Number of Levels            | 2                                                                     |
| Pitch (mm)                  | 5.08                                                                  |
| Open/Closed/Screw/Flange    | Closed End                                                            |
| Number of Poles             | 14                                                                    |
| Max Current (A)             | 13.5                                                                  |
| Max Voltage (V)             | 320                                                                   |
| Height (mm)                 | 28.5                                                                  |
| Standard Colour             | Green                                                                 |
| Width (mm)                  | 22                                                                    |
| Length (mm)                 | 72.72                                                                 |
| Solder Pin Length (mm)      | 3.9                                                                   |
| PCB Hole Diameter (mm)      | 1.5                                                                   |
| Commente                    | Pole sizes / no of ways not shown, please contact us for availability |
| Comments<br>Pin Style       | Solderable                                                            |
| Tracking Resistance CTI (v) | 600                                                                   |