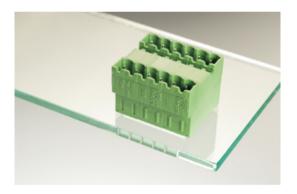

# Plug and Socket PCB Terminal Blocks

Range: PCB Terminal Blocks, Connectors and Fuse Holders

Order Code: 31290122

## DESCRIPTION

22 Pole vertical pin headers 5.08mm pitch 13.5A 320V

Subject to technical modification without notice. Typographical and other errors do not justify claim for damages.

## **SPECIFICATION**

| Туре                        | PCB mount - Male header                                               |
|-----------------------------|-----------------------------------------------------------------------|
| Mounting Type               | Wave - through hole                                                   |
| Orientation                 | Vertical                                                              |
| Number of Levels            | 2                                                                     |
| Pitch (mm)                  | 5.08                                                                  |
| Open/Closed/Screw/Flange    | Closed End                                                            |
| Number of Poles             | 22                                                                    |
| Max Current (A)             | 13.5                                                                  |
| Max Voltage (V)             | 320                                                                   |
| Height (mm)                 | 28.5                                                                  |
| Standard Colour             | Green                                                                 |
| Width (mm)                  | 22                                                                    |
| Length (mm)                 | 113.36                                                                |
| Solder Pin Length (mm)      | 3.9                                                                   |
| PCB Hole Diameter (mm)      | 1.5                                                                   |
| Commente                    | Pole sizes / no of ways not shown, please contact us for availability |
| Comments<br>Pin Style       | Solderable                                                            |
| Tracking Resistance CTI (v) | 600                                                                   |