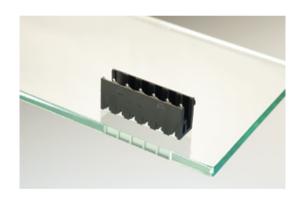

## Plug and Socket PCB Terminal Blocks

Range: PCB Terminal Blocks, Connectors and Fuse Holders

Order Code: 31219102

## **DESCRIPTION**

2 Pole vertical pin headers 5.08mm pitch 13.5A 320V

Subject to technical modification without notice.

Typographical and other errors do not justify claim for damages.

## **SPECIFICATION**

| Туре                        | PCB mount - Male header                                               |
|-----------------------------|-----------------------------------------------------------------------|
| Mounting Type               | Wave - through hole                                                   |
| Orientation                 | Vertical                                                              |
| Pitch (mm)                  | 5.08                                                                  |
| Open/Closed/Screw/Flange    | Open End                                                              |
| Number of Poles             | 2                                                                     |
| Max Current (A)             | 13.5                                                                  |
| Max Voltage (V)             | 320                                                                   |
| Height (mm)                 | 8.4                                                                   |
| Standard Colour             | Black                                                                 |
| Width (mm)                  | 12                                                                    |
| Length (mm)                 | 10.06                                                                 |
| Solder Pin Length (mm)      | 3.25                                                                  |
| PCB Hole Diameter (mm)      | 1.5                                                                   |
| Comments                    | Pole sizes / no of ways not shown, please contact us for availability |
| Pin Style                   | Solderable                                                            |
| Tracking Resistance CTI (v) | 600                                                                   |