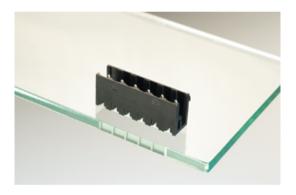

#### DESCRIPTION

3 Pole vertical pin headers 5.08mm pitch 13.5A 320V

Subject to technical modification without notice. Typographical and other errors do not justify claim for damages.

#### **SPECIFICATION**

| Туре                        | PCB mount - Male header                                               |
|-----------------------------|-----------------------------------------------------------------------|
| Mounting Type               | Wave - through hole                                                   |
| Orientation                 | Vertical                                                              |
| Pitch (mm)                  | 5.08                                                                  |
| Open/Closed/Screw/Flange    | Open End                                                              |
| Number of Poles             | 3                                                                     |
| Max Current (A)             | 13.5                                                                  |
| Max Voltage (V)             | 320                                                                   |
| Height (mm)                 | 8.4                                                                   |
| Standard Colour             | Black                                                                 |
| Width (mm)                  | 12                                                                    |
| Length (mm)                 | 15.14                                                                 |
| Solder Pin Length (mm)      | 3.25                                                                  |
| PCB Hole Diameter (mm)      | 1.5                                                                   |
| Commonto                    | Pole sizes / no of ways not shown, please contact us for availability |
| Comments<br>Pin Style       | Solderable                                                            |
| Tracking Resistance CTI (v) | 600                                                                   |