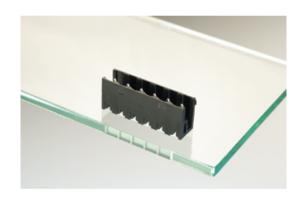

## Plug and Socket PCB Terminal Blocks

Range: PCB Terminal Blocks, Connectors and Fuse Holders

Order Code: 31219104

## **DESCRIPTION**

4 Pole vertical pin headers 5.08mm pitch 13.5A 320V

Subject to technical modification without notice.

Typographical and other errors do not justify claim for damages.

## **SPECIFICATION**

| Туре                        | PCB mount - Male header                                               |
|-----------------------------|-----------------------------------------------------------------------|
| Mounting Type               | Wave - through hole                                                   |
| Orientation                 | Vertical                                                              |
| Pitch (mm)                  | 5.08                                                                  |
| Open/Closed/Screw/Flange    | Open End                                                              |
| Number of Poles             | 4                                                                     |
| Max Current (A)             | 13.5                                                                  |
| Max Voltage (V)             | 320                                                                   |
| Height (mm)                 | 8.4                                                                   |
| Standard Colour             | Black                                                                 |
| Width (mm)                  | 12                                                                    |
| Length (mm)                 | 20.22                                                                 |
| Solder Pin Length (mm)      | 3.25                                                                  |
| PCB Hole Diameter (mm)      | 1.5                                                                   |
| Comments                    | Pole sizes / no of ways not shown, please contact us for availability |
| Pin Style                   | Solderable                                                            |
| Tracking Resistance CTI (v) | 600                                                                   |