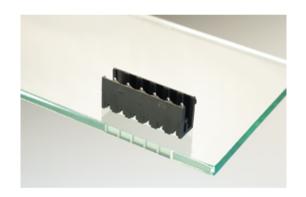

## Plug and Socket PCB Terminal Blocks

Range: PCB Terminal Blocks, Connectors and Fuse Holders

Order Code: 31219106

## **DESCRIPTION**

6 Pole vertical pin headers 5.08mm pitch 13.5A 320V

Subject to technical modification without notice.

Typographical and other errors do not justify claim for damages.

## **SPECIFICATION**

| Туре                        | PCB mount - Male header                                               |
|-----------------------------|-----------------------------------------------------------------------|
| Mounting Type               | Wave - through hole                                                   |
| Orientation                 | Vertical                                                              |
| Pitch (mm)                  | 5.08                                                                  |
| Open/Closed/Screw/Flange    | Open End                                                              |
| Number of Poles             | 6                                                                     |
| Max Current (A)             | 13.5                                                                  |
| Max Voltage (V)             | 320                                                                   |
| Height (mm)                 | 8.4                                                                   |
| Standard Colour             | Black                                                                 |
| Width (mm)                  | 12                                                                    |
| Length (mm)                 | 30.38                                                                 |
| Solder Pin Length (mm)      | 3.25                                                                  |
| PCB Hole Diameter (mm)      | 1.5                                                                   |
| Comments                    | Pole sizes / no of ways not shown, please contact us for availability |
| Pin Style                   | Solderable                                                            |
| Tracking Resistance CTI (v) | 600                                                                   |