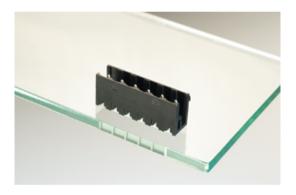

#### DESCRIPTION

8 Pole vertical pin headers 5.08mm pitch 13.5A 320V

Subject to technical modification without notice. Typographical and other errors do not justify claim for damages.

#### **SPECIFICATION**

| Туре                        | PCB mount - Male header                                               |
|-----------------------------|-----------------------------------------------------------------------|
| Mounting Type               | Wave - through hole                                                   |
| Orientation                 | Vertical                                                              |
| Pitch (mm)                  | 5.08                                                                  |
| Open/Closed/Screw/Flange    | Open End                                                              |
| Number of Poles             | 8                                                                     |
| Max Current (A)             | 13.5                                                                  |
| Max Voltage (V)             | 320                                                                   |
| Height (mm)                 | 8.4                                                                   |
| Standard Colour             | Black                                                                 |
| Width (mm)                  | 12                                                                    |
| Length (mm)                 | 40.54                                                                 |
| Solder Pin Length (mm)      | 3.25                                                                  |
| PCB Hole Diameter (mm)      | 1.5                                                                   |
| Commente                    | Pole sizes / no of ways not shown, please contact us for availability |
| Comments<br>Pin Style       | Solderable                                                            |
| Tracking Resistance CTI (v) | 600                                                                   |