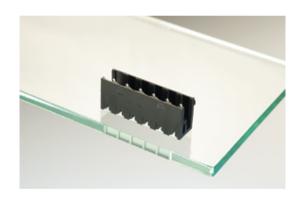

## Plug and Socket PCB Terminal Blocks

Range: PCB Terminal Blocks, Connectors and Fuse Holders

Order Code: 31219110

## **DESCRIPTION**

10 Pole vertical pin headers 5.08mm pitch 13.5A 320V

Subject to technical modification without notice.

Typographical and other errors do not justify claim for damages.

## **SPECIFICATION**

| Туре                        | PCB mount - Male header                                               |
|-----------------------------|-----------------------------------------------------------------------|
| Mounting Type               | Wave - through hole                                                   |
| Orientation                 | Vertical                                                              |
| Pitch (mm)                  | 5.08                                                                  |
| Open/Closed/Screw/Flange    | Open End                                                              |
| Number of Poles             | 10                                                                    |
| Max Current (A)             | 13.5                                                                  |
| Max Voltage (V)             | 320                                                                   |
| Height (mm)                 | 8.4                                                                   |
| Standard Colour             | Black                                                                 |
| Width (mm)                  | 12                                                                    |
| Length (mm)                 | 50.7                                                                  |
| Solder Pin Length (mm)      | 3.25                                                                  |
| PCB Hole Diameter (mm)      | 1.5                                                                   |
| Comments                    | Pole sizes / no of ways not shown, please contact us for availability |
| Comments<br>Pin Style       | Solderable                                                            |
| Tracking Resistance CTI (v) | 600                                                                   |