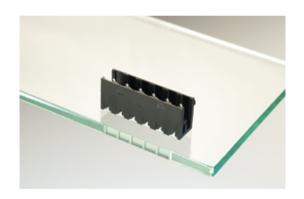

## **DESCRIPTION**

11 Pole vertical pin headers 5.08mm pitch 13.5A 320V

Subject to technical modification without notice.

Typographical and other errors do not justify claim for damages.

## **SPECIFICATION**

| Туре                        | PCB mount - Male header                                               |
|-----------------------------|-----------------------------------------------------------------------|
| Mounting Type               | Wave - through hole                                                   |
| Orientation                 | Vertical                                                              |
| Pitch (mm)                  | 5.08                                                                  |
| Open/Closed/Screw/Flange    | Open End                                                              |
| Number of Poles             | 11                                                                    |
| Max Current (A)             | 13.5                                                                  |
| Max Voltage (V)             | 320                                                                   |
| Height (mm)                 | 8.4                                                                   |
| Standard Colour             | Black                                                                 |
| Width (mm)                  | 12                                                                    |
| Length (mm)                 | 55.78                                                                 |
| Solder Pin Length (mm)      | 3.25                                                                  |
| PCB Hole Diameter (mm)      | 1.5                                                                   |
| Comments                    | Pole sizes / no of ways not shown, please contact us for availability |
| Comments<br>Pin Style       | Solderable                                                            |
| Tracking Resistance CTI (v) | 600                                                                   |