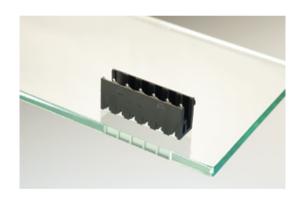

## **DESCRIPTION**

12 Pole vertical pin headers 5.08mm pitch 13.5A 320V

Subject to technical modification without notice.

Typographical and other errors do not justify claim for damages.

## **SPECIFICATION**

| Туре                        | PCB mount - Male header                                               |
|-----------------------------|-----------------------------------------------------------------------|
| Mounting Type               | Wave - through hole                                                   |
| Orientation                 | Vertical                                                              |
| Pitch (mm)                  | 5.08                                                                  |
| Open/Closed/Screw/Flange    | Open End                                                              |
| Number of Poles             | 12                                                                    |
| Max Current (A)             | 13.5                                                                  |
| Max Voltage (V)             | 320                                                                   |
| Height (mm)                 | 8.4                                                                   |
| Standard Colour             | Black                                                                 |
| Width (mm)                  | 12                                                                    |
| Length (mm)                 | 60.86                                                                 |
| Solder Pin Length (mm)      | 3.25                                                                  |
| PCB Hole Diameter (mm)      | 1.5                                                                   |
| Comments                    | Pole sizes / no of ways not shown, please contact us for availability |
| Pin Style                   | Solderable                                                            |
| Tracking Resistance CTI (v) | 600                                                                   |