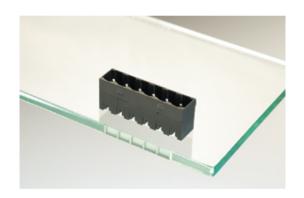

## **DESCRIPTION**

3 Pole vertical pin headers 5.08mm pitch 13.5A 320V

Subject to technical modification without notice.

Typographical and other errors do not justify claim for damages.

## **SPECIFICATION**

| Туре                        | PCB mount - Male header                                               |
|-----------------------------|-----------------------------------------------------------------------|
| Mounting Type               | Wave - through hole                                                   |
| Orientation                 | Vertical                                                              |
| Pitch (mm)                  | 5.08                                                                  |
| Open/Closed/Screw/Flange    | Closed End                                                            |
| Number of Poles             | 3                                                                     |
| Max Current (A)             | 13.5                                                                  |
| Max Voltage (V)             | 320                                                                   |
| Height (mm)                 | 8.4                                                                   |
| Standard Colour             | Black                                                                 |
| Width (mm)                  | 12                                                                    |
| Length (mm)                 | 16.44                                                                 |
| Solder Pin Length (mm)      | 3.25                                                                  |
| PCB Hole Diameter (mm)      | 1.5                                                                   |
| Comments                    | Pole sizes / no of ways not shown, please contact us for availability |
| Pin Style                   | Solderable                                                            |
| Tracking Resistance CTI (v) | 600                                                                   |