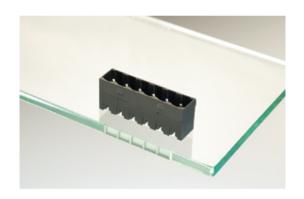

## Plug and Socket PCB Terminal Blocks

Range: PCB Terminal Blocks, Connectors and Fuse Holders

Order Code: 31220108

## **DESCRIPTION**

8 Pole vertical pin headers 5.08mm pitch 13.5A 320V

Subject to technical modification without notice.

Typographical and other errors do not justify claim for damages.

## **SPECIFICATION**

| Туре                        | PCB mount - Male header                                               |
|-----------------------------|-----------------------------------------------------------------------|
| Mounting Type               | Wave - through hole                                                   |
| Orientation                 | Vertical                                                              |
| Pitch (mm)                  | 5.08                                                                  |
| Open/Closed/Screw/Flange    | Closed End                                                            |
| Number of Poles             | 8                                                                     |
| Max Current (A)             | 13.5                                                                  |
| Max Voltage (V)             | 320                                                                   |
| Height (mm)                 | 8.4                                                                   |
| Standard Colour             | Black                                                                 |
| Width (mm)                  | 12                                                                    |
| Length (mm)                 | 41.84                                                                 |
| Solder Pin Length (mm)      | 3.25                                                                  |
| PCB Hole Diameter (mm)      | 1.5                                                                   |
| Comments                    | Pole sizes / no of ways not shown, please contact us for availability |
| Pin Style                   | Solderable                                                            |
| Tracking Resistance CTI (v) | 600                                                                   |