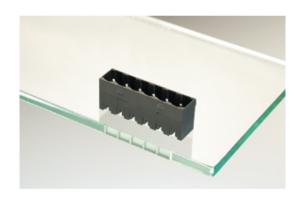

## Plug and Socket PCB Terminal Blocks

Range: PCB Terminal Blocks, Connectors and Fuse Holders

Order Code: 31220110

## **DESCRIPTION**

10 Pole vertical pin headers 5.08mm pitch 13.5A 320V

Subject to technical modification without notice.

Typographical and other errors do not justify claim for damages.

## **SPECIFICATION**

| Туре                        | PCB mount - Male header                                               |
|-----------------------------|-----------------------------------------------------------------------|
| Mounting Type               | Wave - through hole                                                   |
| Orientation                 | Vertical                                                              |
| Pitch (mm)                  | 5.08                                                                  |
| Open/Closed/Screw/Flange    | Closed End                                                            |
| Number of Poles             | 10                                                                    |
| Max Current (A)             | 13.5                                                                  |
| Max Voltage (V)             | 320                                                                   |
| Height (mm)                 | 8.4                                                                   |
| Standard Colour             | Black                                                                 |
| Width (mm)                  | 12                                                                    |
| Length (mm)                 | 52                                                                    |
| Solder Pin Length (mm)      | 3.25                                                                  |
| PCB Hole Diameter (mm)      | 1.5                                                                   |
| Comments                    | Pole sizes / no of ways not shown, please contact us for availability |
| Comments Pin Style          | Solderable                                                            |
| Tracking Resistance CTI (v) | 600                                                                   |