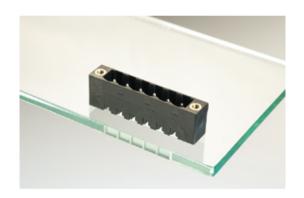

## **DESCRIPTION**

2 Pole vertical pin headers 5.08mm pitch 13.5A 320V

Subject to technical modification without notice.

Typographical and other errors do not justify claim for damages.

## **SPECIFICATION**

| Туре                        | PCB mount - Male header                                               |
|-----------------------------|-----------------------------------------------------------------------|
| Mounting Type               | Wave - through hole                                                   |
| Orientation                 | Vertical                                                              |
| Pitch (mm)                  | 5.08                                                                  |
| Open/Closed/Screw/Flange    | Screw Flange                                                          |
| Number of Poles             | 2                                                                     |
| Max Current (A)             | 13.5                                                                  |
| Max Voltage (V)             | 320                                                                   |
| Height (mm)                 | 8.4                                                                   |
| Standard Colour             | Black                                                                 |
| Width (mm)                  | 12                                                                    |
| Length (mm)                 | 20.07                                                                 |
| Solder Pin Length (mm)      | 3.25                                                                  |
| PCB Hole Diameter (mm)      | 1.5                                                                   |
| Comments                    | Pole sizes / no of ways not shown, please contact us for availability |
| Comments<br>Pin Style       | Solderable                                                            |
| Tracking Resistance CTI (v) | 600                                                                   |