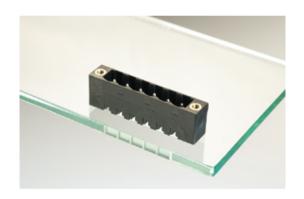

## **DESCRIPTION**

3 Pole vertical pin headers 5.08mm pitch 13.5A 320V

Subject to technical modification without notice.

Typographical and other errors do not justify claim for damages.

## **SPECIFICATION**

| Туре                        | PCB mount - Male header                                               |
|-----------------------------|-----------------------------------------------------------------------|
| Mounting Type               | Wave - through hole                                                   |
| Orientation                 | Vertical                                                              |
| Pitch (mm)                  | 5.08                                                                  |
| Open/Closed/Screw/Flange    | Screw Flange                                                          |
| Number of Poles             | 3                                                                     |
| Max Current (A)             | 13.5                                                                  |
| Max Voltage (V)             | 320                                                                   |
| Height (mm)                 | 8.4                                                                   |
| Standard Colour             | Black                                                                 |
| Width (mm)                  | 12                                                                    |
| Length (mm)                 | 25.15                                                                 |
| Solder Pin Length (mm)      | 3.25                                                                  |
| PCB Hole Diameter (mm)      | 1.5                                                                   |
| Comments                    | Pole sizes / no of ways not shown, please contact us for availability |
| Pin Style                   | Solderable                                                            |
| Tracking Resistance CTI (v) | 600                                                                   |