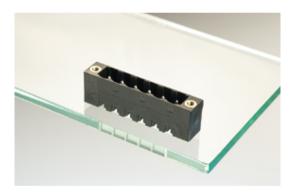

#### DESCRIPTION

3 Pole vertical pin headers 5.08mm pitch 13.5A 320V

Subject to technical modification without notice. Typographical and other errors do not justify claim for damages.

#### **SPECIFICATION**

| Туре                        | PCB mount - Male header                                               |
|-----------------------------|-----------------------------------------------------------------------|
| Mounting Type               | Wave - through hole                                                   |
| Orientation                 | Vertical                                                              |
| Pitch (mm)                  | 5.08                                                                  |
| Open/Closed/Screw/Flange    | Screw Flange                                                          |
| Number of Poles             | 3                                                                     |
| Max Current (A)             | 13.5                                                                  |
| Max Voltage (V)             | 320                                                                   |
| Height (mm)                 | 8.4                                                                   |
| Standard Colour             | Black                                                                 |
| Width (mm)                  | 12                                                                    |
| Length (mm)                 | 25.15                                                                 |
| Solder Pin Length (mm)      | 3.25                                                                  |
| PCB Hole Diameter (mm)      | 1.5                                                                   |
| Commonts                    | Pole sizes / no of ways not shown, please contact us for availability |
| Comments<br>Pin Style       | Solderable                                                            |
| Tracking Resistance CTI (v) | 600                                                                   |