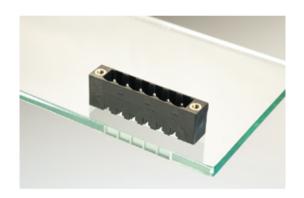

## **DESCRIPTION**

4 Pole vertical pin headers 5.08mm pitch 13.5A 320V

Subject to technical modification without notice.

Typographical and other errors do not justify claim for damages.

## **SPECIFICATION**

| Туре                        | PCB mount - Male header                                               |
|-----------------------------|-----------------------------------------------------------------------|
| Mounting Type               | Wave - through hole                                                   |
| Orientation                 | Vertical                                                              |
| Pitch (mm)                  | 5.08                                                                  |
| Open/Closed/Screw/Flange    | Screw Flange                                                          |
| Number of Poles             | 4                                                                     |
| Max Current (A)             | 13.5                                                                  |
| Max Voltage (V)             | 320                                                                   |
| Height (mm)                 | 8.4                                                                   |
| Standard Colour             | Black                                                                 |
| Width (mm)                  | 12                                                                    |
| Length (mm)                 | 30.23                                                                 |
| Solder Pin Length (mm)      | 3.25                                                                  |
| PCB Hole Diameter (mm)      | 1.5                                                                   |
| Comments                    | Pole sizes / no of ways not shown, please contact us for availability |
| Pin Style                   | Solderable                                                            |
| Tracking Resistance CTI (v) | 600                                                                   |